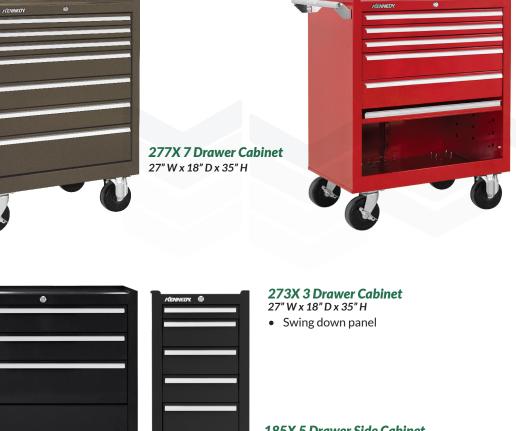

### **K1800** K1800 series is 18" in depth and allows for storage in tight spaces.

**275X 5 Drawer Cabinet** 27" W x 18" D x 35" H • Swing down panel

#### 185X 5 Drawer Side Cabinet

13-5/8" W x 18" D x 29" H

- Fits 273X, 275X, 277X & 310X
- Hangs on either side of the roller cabinet

**285X 5 Drawer Chest** 27" W x 18" D x 16-1/2" H • Fits 27" wide roller cabinet

**378X 8 Drawer Roller Cabinet** 27" W x 18" D x 39" H