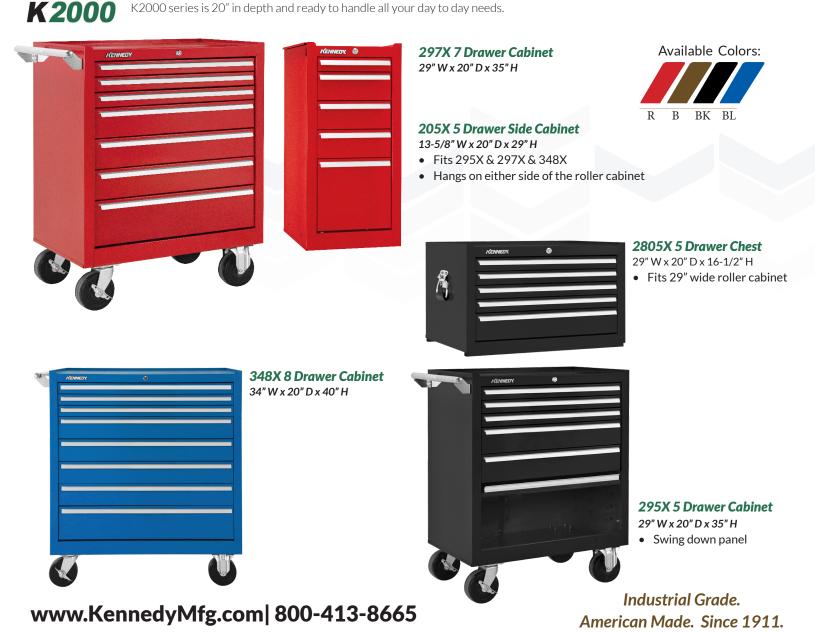

## **METAL WORKING**





Brand of choice for the metalworking professional

# KSERIES

When performance matters most. Durability comes standard so you get demanding jobs done time and time again. INCREASE PRODUCTIVITY. GET THE JOB DONE.

#### **KSeries** Features

- Full length drawer pulls
- 350 lb Capacity per Caster
- Ball bearing drawer slides •
- 120 lb Capacity per Drawer •
- **Double Wall Construction**

#### INDUSTRY SOLUTIONS









### **K1800** K1800 series is 18" in depth and allows for storage in tight spaces.



**275X 5 Drawer Cabinet** 27" W x 18" D x 35" H • Swing down panel



#### 185X 5 Drawer Side Cabinet

13-5/8" W x 18" D x 29" H

- Fits 273X, 275X, 277X & 310X
- Hangs on either side of the roller cabinet



**285X 5 Drawer Chest** 27" W x 18" D x 16-1/2" H • Fits 27" wide roller cabinet



**378X 8 Drawer Roller Cabinet** 27" W x 18" D x 39" H