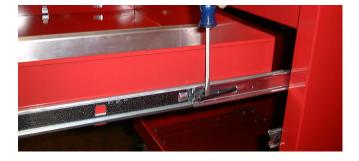

## **FRICTION SPRING RELEASE**

- 1. Extend drawer fully
- 2. Insert tip of screwdriver behind black spring
- 3. Lift spring outward with screwdriver to release slide
- 4. Repeat for both sides of drawer
- 5. Remove drawer