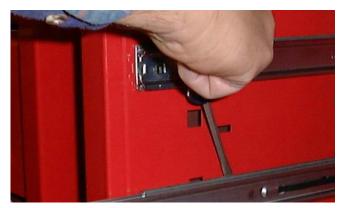

## REMOVING SLIDES FROM CABINET INTERIOR WALL

- 1. Fully extend male slide
- 2. Insert screwdriver between interior wall and slide
- 3. Slightly pry with screwdriver against interior wall to offset lock tab
- 4. Lift slide up and out of holes

- 5. Repeat both sides
- 6. Replace slides
  - Insert horizontal clip into back hole on interior wall of cabinet
  - Slide vertical clip into front hole