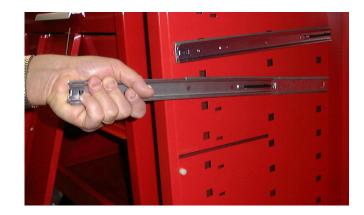

## REMOVING SLIDES FROM CABINET INTERIOR WALL

- 1. Fully extend male slide
- 2. Insert screwdriver between interior wall and slide
- 3. Slightly pry with screwdriver against interior wall to offset lock tab
- 4. Lift slide up and out of holes

- 5. Repeat both sides
- 6. Replace slides
  - Insert horizontal clip into back hole on interior wall of cabinet
  - Slide vertical clip into front hole