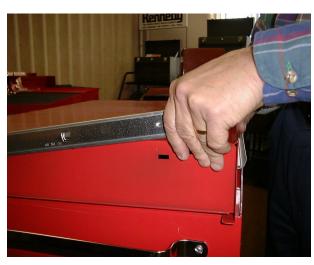

## **REMOVING DRAWER FROM CABINET**

- 1. Extend drawer fully
- Insert tip of screwdriver behind black spring
  Lift spring outward with screwdriver to release slide
- 4. Remove drawer
- 5. Repeat for both sides of drawer