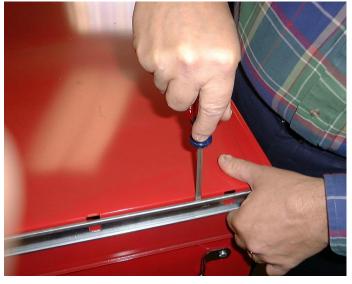

#### **REMOVE SLIDE FROM DRAWER**

- 1. Insert screwdriver between drawer side and slide
- 2. Slightly pry with screwdriver against inside of slide to offset lock tab
- 3. Lift slide up and out of holes
- 4. Repeat both sides

Steps 1 and 2