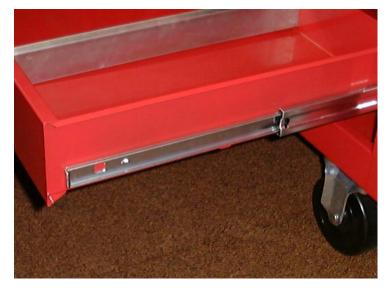

## **INSTALLING DRAWER MEMBER OF SLIDE**

1. With drawer upside down, insert horizontal clip into back hole of drawer 2. Rotate slide down in front, sliding vertical clip into front hole of drawer 3. Repeat for both sides

Step 1