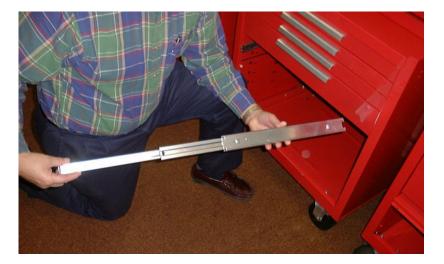

## **REMOVING DRAWER SLIDE FROM MAIN MEMBER**

- 1. Fully extend drawer member of slide
- 2. Either lift up or lower, push down pointed lever to release drawer member slide
- 3. Pull drawer member of slide out of main slide housing

Step 2

Step 1