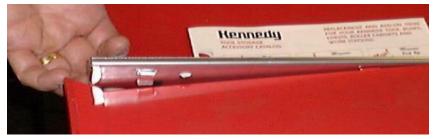

## **REMOVING SLIDES FROM CABINET INTERIOR WALL**

- 1. Fully extend male slide
- 2. Insert screwdriver between interior wall and slide
- 3. Slightly pry with screwdriver against interior wall to offset lock tab
- 4. Lift slide up and out of holes
- 5. Repeat both sides

Steps 1, 2 and 3

Step 4