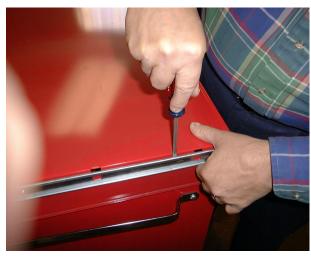

#### **REMOVE SLIDE FROM DRAWER**

- 1. Insert screwdriver between drawer side and slide
- 2. Slightly pry with screwdriver against inside of slide to offset lock tab
- 3. Lift slide up and out of holes
- 4. Repeat both sides

Steps 1 and 2