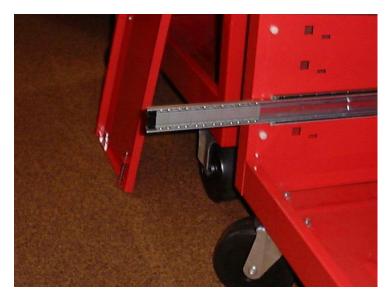

## **REMOVING SLIDES FROM CABINET INTERIOR WALL**

- 1. Fully extend male slide
- 2. Insert screwdriver between interior wall and slide
- 3. Slightly pry with screwdriver against interior wall to offset lock tab
- 4. Lift slide up and out of holes
- 5. Repeat both sides

Steps 1, 2 and 3

Step 4