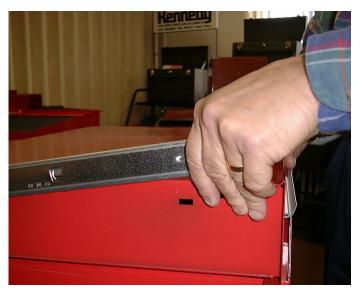

## **REMOVING SLIDES FROM CABINET INTERIOR WALL**

- 1. Fully extend male slide
- 2. Insert screwdriver between interior wall and slide
- 3. Slightly pry with screwdriver against interior wall to offset lock tab
- 4. Lift slide up and out of holes
- 5. Repeat both sides

Steps 1, 2 and 3

Step 4