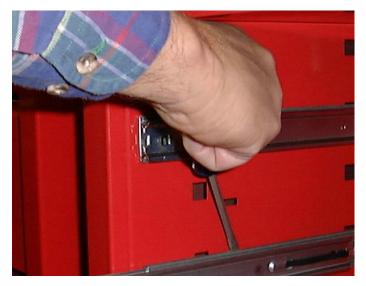

## **REMOVING DRAWER SLIDE FROM MAIN MEMBER**

- 1. Fully extend drawer member of slide
- 2. Either lift up or lower, push down pointed lever to release drawer member slide
- 3. Pull drawer member of slide out of main slide housing

Step 2

Step 1