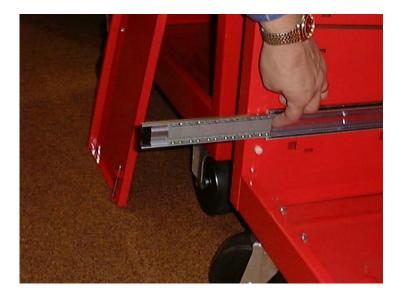

## **REMOVING DRAWER FROM CABINET**

- 1. Extend drawer fully
- Insert tip of screwdriver behind black spring
  Lift spring outward with screwdriver to release slide
- 4. Remove drawer
- 5. Repeat for both sides of drawer

#### **REMOVE SLIDE FROM DRAWER**

- 1. Insert screwdriver between drawer side and slide
- 2. Slightly pry with screwdriver against inside of slide to offset lock tab
- 3. Lift slide up and out of holes
- 4. Repeat both sides

Steps 1 and 2