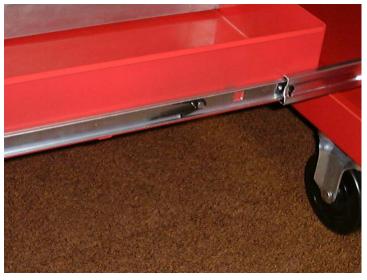

## **REMOVING DRAWER SLIDE FROM MAIN MEMBER**

- 1. Fully extend drawer member of slide
- 2. Either lift up or lower, push down pointed lever to release drawer member slide
- 3. Pull drawer member of slide out of main slide housing

Step 2

Step 1