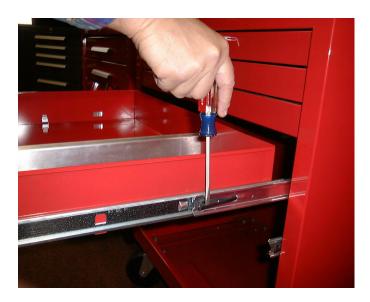

## **REMOVING DRAWER FROM CABINET**

- 1. Extend drawer fully
- Insert tip of screwdriver behind black spring
  Lift spring outward with screwdriver to release slide
- 4. Remove drawer
- 5. Repeat for both sides of drawer

Steps 1 and 2