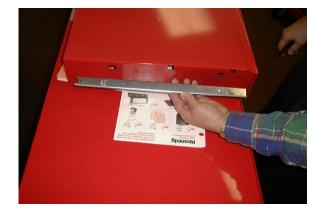

## **INSERT DRAWER INTO CABINET**

- 1. Insert drawer into cabinet by inserting drawer member slides into cabinet member slides
- 2. Push drawer evenly into cabinet

Step 2

Step 1