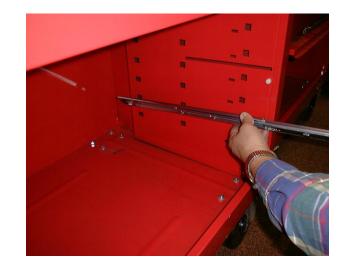

## **INSTALLING BALL BEARING SLIDES**

- 1. Start at top of cabinet and work your way down
- 2. Insert horizontal clip into back hole on interior wall of cabinet
- 3. Rotate slide down in front, sliding vertical clip into front hole on interior wall of cabinet
- 4. Repeat for both sides