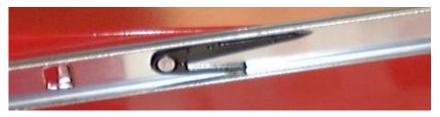

## **REMOVING DRAWER SLIDE FROM MAIN MEMBER**

- 1. Fully extend drawer member of slide
- 2. Either lift up or lower, push down pointed lever to release drawer member slide
- 3. Pull drawer member of slide out of main slide housing

Step 2

Step 1