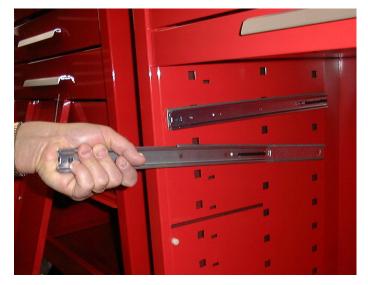

## **REMOVING SLIDES FROM CABINET INTERIOR WALL**

- 1. Fully extend male slide
- 2. Insert screwdriver between interior wall and slide
- 3. Slightly pry with screwdriver against interior wall to offset lock tab
- 4. Lift slide up and out of holes
- 5. Repeat both sides

Steps 1, 2 and 3

Step 4