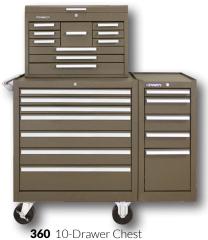

295X 5-Drawer Cabinet Also Available in Industrial Red

**526** 8-Drawer Chest **5150** 2-Drawer Base **295X** 5-Drawer Side Cabinet

**360** 10-Drawer Chest 2805X 5-Drawer Chest 295X 5-Drawer Side Cabinet