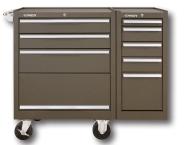

MADE USA

**52611** 11-Drawer Chest **5150** 2-Drawer Base 273X 3-Drawer Cabinet

**3611** 11-Drawer Chest 273X 3-Drawer Cabinet

273X 3-Drawer Cabinet **185X** 5-Drawer Side Cabinet

**185X** 5-Drawer Side Cabinet 273X 3-Drawer Cabinet Also Available in Industrial Red