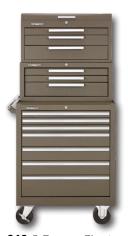

2805X 5-Drawer Chest 348X 8-Drawer Cabinet Also Available in Industrial Red

285X 5-Drawer Chest 277X 7-Drawer Cabinet Also Available in Industrial Red

**266** 6-Drawer Chest **2602** 2-Drawer Base **277X** 7-Drawer Cabinet