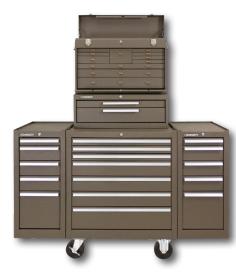

295X 5-Drawer Cabinet Also Available in Industrial Red

**526** 8-Drawer Chest **5150** 2-Drawer Base **295X** 5-Drawer Side Cabinet

**360** 10-Drawer Chest 2805X 5-Drawer Chest 295X 5-Drawer Side Cabinet