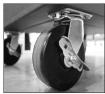

Heavy-duty 5" x 2" casters with 350 lb. capacity per caster

Double wall construction

Machinists' & Mechanics' Chests & Bases

Wool-lined drawers protect precision tools. (Select Models)

Drop front panel conceals & secures drawers (Select Models)