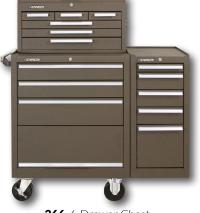

266 6-Drawer Chest 273X 3-Drawer Cabinet

**266** 6-Drawer Chest 273X 3-Drawer Cabinet **185X** 5-Drawer Side Cabinet