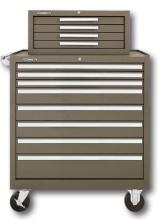

MADE USA

**52611** 11-Drawer Chest **5150** 2-Drawer Base 273X 3-Drawer Cabinet

**3611** 11-Drawer Chest 273X 3-Drawer Cabinet

273X 3-Drawer Cabinet **185X** 5-Drawer Side Cabinet

**185X** 5-Drawer Side Cabinet 273X 3-Drawer Cabinet Also Available in Industrial Red