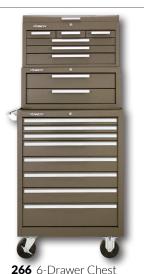

266 6-Drawer Chest 273X 3-Drawer Cabinet

**266** 6-Drawer Chest 273X 3-Drawer Cabinet **185X** 5-Drawer Side Cabinet