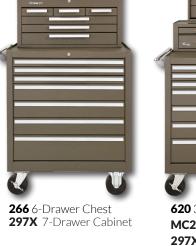

266 6-Drawer Chest 273X 3-Drawer Cabinet

**266** 6-Drawer Chest 273X 3-Drawer Cabinet **185X** 5-Drawer Side Cabinet

# Kennedy has the right combination for any industry.

MC28 2-Drawer Base 297X 7-Drawer Cabinet

297X 7-Drawer Cabinet Also Available in Industrial Red

205X 5-Drawer Side Cabinet **297X** 7-Drawer Cabinet

MC28 2-Drawer Base **297X** 7-Drawer Cabinet 205X 5-Drawer Cabinet (x2)

266 6-Drawer Chest **2603** 3-Drawer Base 297X 7-Drawer Cabinet

310X

Also Available in Industrial Red

**310X** 10-DrawerCabinet