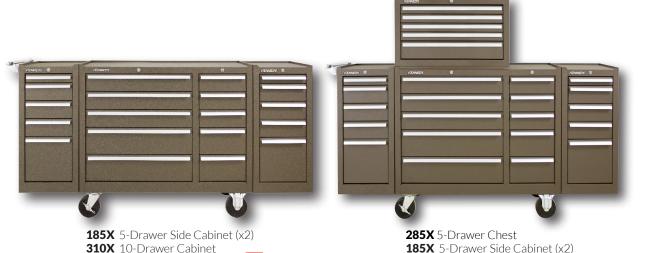

MADE USA

**52611** 11-Drawer Chest **5150** 2-Drawer Base 273X 3-Drawer Cabinet

**3611** 11-Drawer Chest 273X 3-Drawer Cabinet

273X 3-Drawer Cabinet **185X** 5-Drawer Side Cabinet

**185X** 5-Drawer Side Cabinet 273X 3-Drawer Cabinet Also Available in Industrial Red

266 6-Drawer Chest **2603** 3-Drawer Base 297X 7-Drawer Cabinet

310X

Also Available in Industrial Red

**310X** 10-DrawerCabinet