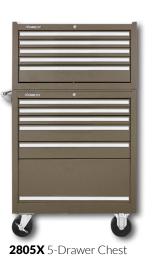

2805X 5-Drawer Chest 348X 8-Drawer Cabinet Also Available in Industrial Red

285X 5-Drawer Chest 277X 7-Drawer Cabinet Also Available in Industrial Red

**266** 6-Drawer Chest **2602** 2-Drawer Base **277X** 7-Drawer Cabinet