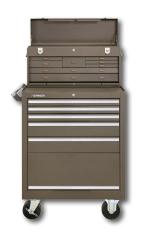

2805X 5-Drawer Chest 348X 8-Drawer Cabinet Also Available in Industrial Red

285X 5-Drawer Chest 277X 7-Drawer Cabinet Also Available in Industrial Red

**266** 6-Drawer Chest **2602** 2-Drawer Base **277X** 7-Drawer Cabinet