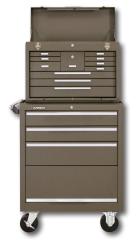

MADE USA

**52611** 11-Drawer Chest **5150** 2-Drawer Base 273X 3-Drawer Cabinet

**3611** 11-Drawer Chest 273X 3-Drawer Cabinet

273X 3-Drawer Cabinet **185X** 5-Drawer Side Cabinet

**185X** 5-Drawer Side Cabinet 273X 3-Drawer Cabinet Also Available in Industrial Red

263 3-Drawer Chest2602 2-DrawerBase378X 8-Drawer Cabinet

260 6-Drawer Cnest2602 2-Drawer Base378X 8-Drawer Cabinet

**3611** 11-Drawer Chest **277X** 7-Drawer Cabinet

520 7-Drawer ChestMC22 2-Drawer Base277X 7-Drawer Cabinet

**52611** 11-Drawer Chest **5150** 2-DrawerBase **277X** 7-Drawer Cabinet

263 3-Drawer Chest2603 3-Drawer Base277X 7-Drawer Cabinet

348X

**2603** 3-Drawer Base **348X** 8-Drawer Cabinet

**2604** 4-Drawer Base **348X** 8-Drawer Cabinet

**52611** 11-Drawer Chest **5150** 2-Drawer Base **277X** 7-Drawer Cabinet **185X** 5-Drawer Cabinet (x2)

All Kennedy® tool cabinets are made in the US with industrial grade materials.

Built Right. Built for Life.