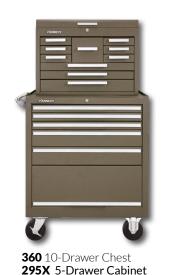

295X 5-Drawer Cabinet Also Available in Industrial Red

**526** 8-Drawer Chest **5150** 2-Drawer Base **295X** 5-Drawer Side Cabinet

**360** 10-Drawer Chest 2805X 5-Drawer Chest 295X 5-Drawer Side Cabinet