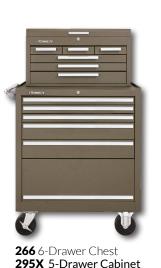

295X 5-Drawer Cabinet Also Available in Industrial Red

**526** 8-Drawer Chest **5150** 2-Drawer Base **295X** 5-Drawer Side Cabinet

**360** 10-Drawer Chest 2805X 5-Drawer Chest 295X 5-Drawer Side Cabinet