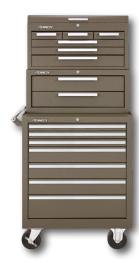

**52611** 11-Drawer Chest **5150** 2-Drawer Base **277X** 7-Drawer Cabinet **185X** 5-Drawer Cabinet (x2)

All Kennedy® tool cabinets are made in the US with industrial grade materials.

Built Right. Built for Life.