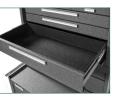

#### **KSERIES**

Industrial Roller Cabinets, Chests & Side Cabinets

**Smooth Operating** ball-bearing drawer slides hold 120 lbs. per drawer (Roller Cabinet)

Kennedy badged non slip drawer liners are available for purchase