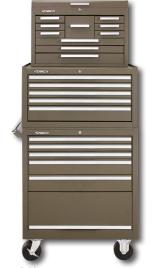

# Kennedy has the right combination for any industry.

MC28 2-Drawer Base 297X 7-Drawer Cabinet

297X 7-Drawer Cabinet Also Available in Industrial Red

205X 5-Drawer Side Cabinet **297X** 7-Drawer Cabinet

MC28 2-Drawer Base **297X** 7-Drawer Cabinet 205X 5-Drawer Cabinet (x2)

266 6-Drawer Chest **2603** 3-Drawer Base 297X 7-Drawer Cabinet

310X

Also Available in Industrial Red

**310X** 10-DrawerCabinet