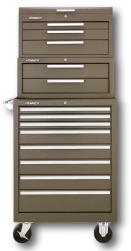

MADE USA

**52611** 11-Drawer Chest **5150** 2-Drawer Base 273X 3-Drawer Cabinet

**3611** 11-Drawer Chest 273X 3-Drawer Cabinet

273X 3-Drawer Cabinet **185X** 5-Drawer Side Cabinet

**185X** 5-Drawer Side Cabinet 273X 3-Drawer Cabinet Also Available in Industrial Red