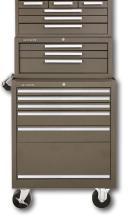

266 6-Drawer Chest 273X 3-Drawer Cabinet

**266** 6-Drawer Chest 273X 3-Drawer Cabinet **185X** 5-Drawer Side Cabinet