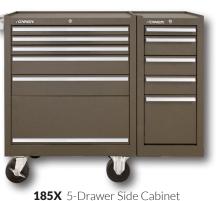

MADE USA

**52611** 11-Drawer Chest **5150** 2-Drawer Base 273X 3-Drawer Cabinet

**3611** 11-Drawer Chest 273X 3-Drawer Cabinet

273X 3-Drawer Cabinet **185X** 5-Drawer Side Cabinet

**185X** 5-Drawer Side Cabinet 273X 3-Drawer Cabinet Also Available in Industrial Red

266 6-Drawer Chest 273X 3-Drawer Cabinet

**266** 6-Drawer Chest 273X 3-Drawer Cabinet **185X** 5-Drawer Side Cabinet