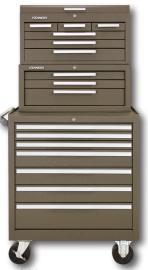

2805X 5-Drawer Chest 348X 8-Drawer Cabinet Also Available in Industrial Red

285X 5-Drawer Chest 277X 7-Drawer Cabinet Also Available in Industrial Red

**266** 6-Drawer Chest **2602** 2-Drawer Base **277X** 7-Drawer Cabinet