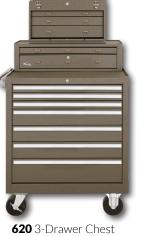

263 3-Drawer Chest2602 2-DrawerBase378X 8-Drawer Cabinet

260 6-Drawer Cnest2602 2-Drawer Base378X 8-Drawer Cabinet

**3611** 11-Drawer Chest **277X** 7-Drawer Cabinet

520 7-Drawer ChestMC22 2-Drawer Base277X 7-Drawer Cabinet

**52611** 11-Drawer Chest **5150** 2-DrawerBase **277X** 7-Drawer Cabinet

263 3-Drawer Chest2603 3-Drawer Base277X 7-Drawer Cabinet

348X

**2603** 3-Drawer Base **348X** 8-Drawer Cabinet

**2604** 4-Drawer Base **348X** 8-Drawer Cabinet