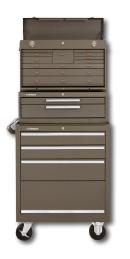

MADE USA

**52611** 11-Drawer Chest **5150** 2-Drawer Base 273X 3-Drawer Cabinet

**3611** 11-Drawer Chest 273X 3-Drawer Cabinet

273X 3-Drawer Cabinet **185X** 5-Drawer Side Cabinet

**185X** 5-Drawer Side Cabinet 273X 3-Drawer Cabinet Also Available in Industrial Red

263 3-Drawer Chest2602 2-DrawerBase378X 8-Drawer Cabinet

260 6-Drawer Cnest2602 2-Drawer Base378X 8-Drawer Cabinet

**3611** 11-Drawer Chest **277X** 7-Drawer Cabinet

520 7-Drawer ChestMC22 2-Drawer Base277X 7-Drawer Cabinet

**52611** 11-Drawer Chest **5150** 2-DrawerBase **277X** 7-Drawer Cabinet

263 3-Drawer Chest2603 3-Drawer Base277X 7-Drawer Cabinet

348X

**2603** 3-Drawer Base **348X** 8-Drawer Cabinet

**2604** 4-Drawer Base **348X** 8-Drawer Cabinet

**52611** 11-Drawer Chest **5150** 2-Drawer Base **277X** 7-Drawer Cabinet **185X** 5-Drawer Cabinet (x2)

All Kennedy® tool cabinets are made in the US with industrial grade materials.

Built Right. Built for Life.