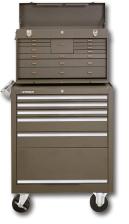

MADE USA

**52611** 11-Drawer Chest **5150** 2-Drawer Base 273X 3-Drawer Cabinet

**3611** 11-Drawer Chest 273X 3-Drawer Cabinet

273X 3-Drawer Cabinet **185X** 5-Drawer Side Cabinet

**185X** 5-Drawer Side Cabinet 273X 3-Drawer Cabinet Also Available in Industrial Red