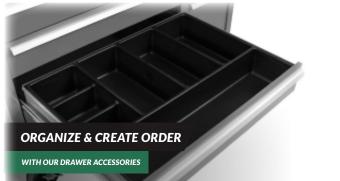

Heavy-duty 5" x 2" casters with 350 lb. capacity per caster

Double wall construction

Machinists' & Mechanics' Chests & Bases

Wool-lined drawers protect precision tools. (Select Models)

Drop front panel conceals & secures drawers (Select Models)