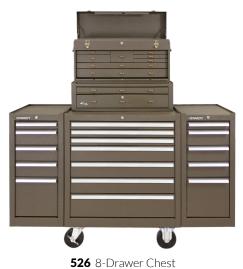

#### 275X

**526** 8-Drawer Chest 275X 5-Drawer Cabinet

2

**52611** 11-Drawer Chest 275X 5-Drawer Cabinet

266 6-Drawer Chest **2603** 3-Drawer Base 275X 5-Drawer Cabinet

275X 5-Drawer Cabinet Also Available in Industrial Red