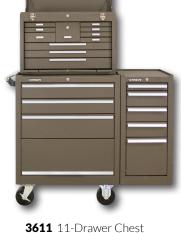

MADE USA

**52611** 11-Drawer Chest **5150** 2-Drawer Base 273X 3-Drawer Cabinet

**3611** 11-Drawer Chest 273X 3-Drawer Cabinet

273X 3-Drawer Cabinet **185X** 5-Drawer Side Cabinet

**185X** 5-Drawer Side Cabinet 273X 3-Drawer Cabinet Also Available in Industrial Red