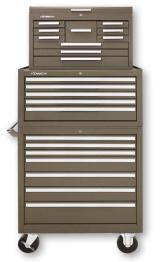

295X 5-Drawer Cabinet Also Available in Industrial Red

**526** 8-Drawer Chest **5150** 2-Drawer Base **295X** 5-Drawer Side Cabinet

**360** 10-Drawer Chest 2805X 5-Drawer Chest 295X 5-Drawer Side Cabinet