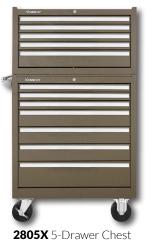

2805X 5-Drawer Chest 348X 8-Drawer Cabinet Also Available in Industrial Red

285X 5-Drawer Chest 277X 7-Drawer Cabinet Also Available in Industrial Red

**266** 6-Drawer Chest **2602** 2-Drawer Base **277X** 7-Drawer Cabinet