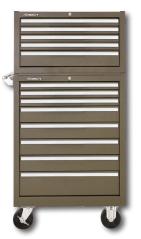

#### KSERIES Roller Cabinets

|       | <b>K1800</b> 18" DEEP |       |       |       | <b>K2000</b> 20" DEEP |        |       |       |       |
|-------|-----------------------|-------|-------|-------|-----------------------|--------|-------|-------|-------|
| 273X  | 275X                  | 277X  | 310X  | 315X  | 378X                  | 21040X | 295X  | 297X  | 348X  |
| 27" W | 27" W                 | 27" W | 39" W | 39" W | 27" W                 | 21" W  | 29" W | 29" W | 34" W |