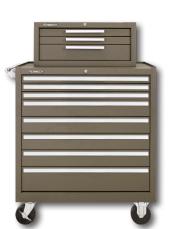

**52611** 11-Drawer Chest **5150** 2-DrawerBase **277X** 7-Drawer Cabinet

263 3-Drawer Chest2603 3-Drawer Base277X 7-Drawer Cabinet

348X

**2603** 3-Drawer Base **348X** 8-Drawer Cabinet

**2604** 4-Drawer Base **348X** 8-Drawer Cabinet