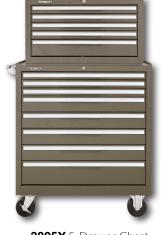

#### 275X

**526** 8-Drawer Chest 275X 5-Drawer Cabinet

2

**52611** 11-Drawer Chest 275X 5-Drawer Cabinet

266 6-Drawer Chest **2603** 3-Drawer Base 275X 5-Drawer Cabinet

275X 5-Drawer Cabinet Also Available in Industrial Red