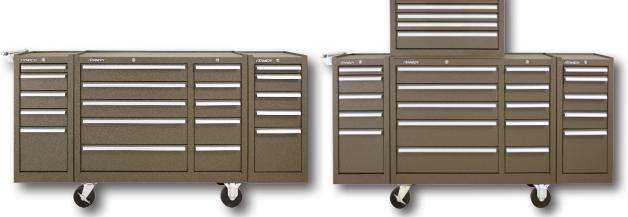

**3611** 11-Drawer Chest **277X** 7-Drawer Cabinet

**520** 7-Drawer Chest **MC22** 2-Drawer Base **277X** 7-Drawer Cabinet

**52611** 11-Drawer Chest **5150** 2-DrawerBase **277X** 7-Drawer Cabinet

263 3-Drawer Chest2603 3-Drawer Base277X 7-Drawer CabinetAlso Available in

**285X** 5-Drawer Chest **277X** 7-Drawer Cabinet **Also Available in** 

266 6-Drawer Chest2602 2-Drawer Base277X 7-Drawer CabinetAlso Available in

**52611** 11-Drawer Chest **5150** 2-Drawer Base **277X** 7-Drawer Cabinet **185X** 5-Drawer Cabinet (x2)

## Kennedy has the right combination for any industry.

**266** 6-Drawer Chest **297X** 7-Drawer Cabinet **Also Available in** 

**620** 3-Drawer Chest **MC28** 2-Drawer Base **297X** 7-Drawer Cabinet

**2805X** 5-Drawer Chest **297X** 7-Drawer Cabinet

360 10-Drawer Chest205X 5-Drawer Side Cabinet297X 7-Drawer Cabinet

Also Available in

**360** 10-Drawer Chest **2805X** 5-Drawer Chest **297X** 7-Drawer Cabinet Also Available in

**526** 8-Drawer Chest **MC28** 2-Drawer Base **297X** 7-Drawer Cabinet **205** 5-Drawer Cabinet (x2)