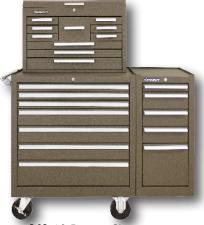

**3611** 11-Drawer Chest **277X** 7-Drawer Cabinet

**520** 7-Drawer Chest **MC22** 2-Drawer Base **277X** 7-Drawer Cabinet

**52611** 11-Drawer Chest **5150** 2-DrawerBase **277X** 7-Drawer Cabinet

263 3-Drawer Chest2603 3-Drawer Base277X 7-Drawer CabinetAlso Available in

**285X** 5-Drawer Chest **277X** 7-Drawer Cabinet **Also Available in** 

266 6-Drawer Chest2602 2-Drawer Base277X 7-Drawer CabinetAlso Available in

**52611** 11-Drawer Chest **5150** 2-Drawer Base **277X** 7-Drawer Cabinet **185X** 5-Drawer Cabinet (x2)