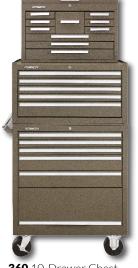

360 10-Drawer Chest 2805X 5-Drawer Chest 295X 5-Drawer Side Cabinet Also Available in