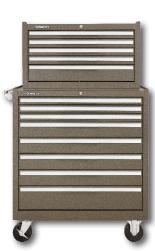

#### **KSERIES**

Industrial Roller Cabinets, Chests & Side Cabinets

**Smooth Operating** ball-bearing drawer slides hold 120 lbs. per drawer (Roller Cabinet)

Kennedy badged non slip drawer liners are available for purchase

Heavy-duty 5" x 2" casters with 350 lb. capacity per caster

Double wall construction

Wool-lined drawers protect precision tools. (Select Models)

Drop front panel conceals & secures drawers (Select Models)

Reference the Kennedy catalog for full list of product dimensions and features.

| KSERIES Roller Cabinets |                       |       |       |       |                       |        |       |       |         |
|-------------------------|-----------------------|-------|-------|-------|-----------------------|--------|-------|-------|---------|
|                         | <b>K1800</b> 18" DEEP |       |       |       | <b>K2000</b> 20" DEEP |        |       |       | )" Deep |
| 273X                    | 275X                  | 277X  | 310X  | 315X  | 378X                  | 21040X | 295X  | 297X  | 348X    |
| 27" W                   | 27" W                 | 27" W | 39" W | 39" W | 27" W                 | 21" W  | 29" W | 29" W | 34" W   |