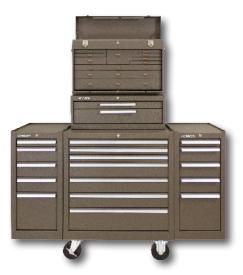

**52611** 11-Drawer Chest **5150** 2-Drawer Base **273X** 3-Drawer Cabinet

**3611** 11-Drawer Chest **273X** 3-Drawer Cabinet

3611 11-Drawer Chest273X 3-Drawer Cabinet185X 5-Drawer Side Cabinet

**185X** 5-Drawer Side Cabinet **273X** 3-Drawer Cabinet Also Available in