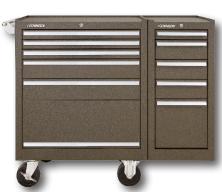

**3611** 11-Drawer Chest **277X** 7-Drawer Cabinet

**520** 7-Drawer Chest **MC22** 2-Drawer Base **277X** 7-Drawer Cabinet

**52611** 11-Drawer Chest **5150** 2-DrawerBase **277X** 7-Drawer Cabinet

263 3-Drawer Chest2603 3-Drawer Base277X 7-Drawer CabinetAlso Available in