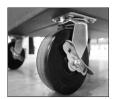

Heavy-duty 5" x 2" casters with 350 lb. capacity per caster

Double wall construction

Wool-lined drawers protect precision tools. (Select Models)

Drop front panel conceals & secures drawers (Select Models)