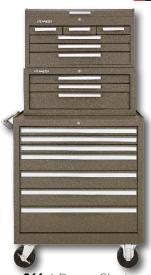

**52611** 11-Drawer Chest **5150** 2-Drawer Base **273X** 3-Drawer Cabinet

**3611** 11-Drawer Chest **273X** 3-Drawer Cabinet

3611 11-Drawer Chest273X 3-Drawer Cabinet185X 5-Drawer Side Cabinet

**185X** 5-Drawer Side Cabinet **273X** 3-Drawer Cabinet Also Available in

266 6-Drawer Chest 273X 3-Drawer Cabinet Also Available in

266 6-Drawer Chest273X 3-Drawer Cabinet185X 5-Drawer Side CabinetAlso Available in