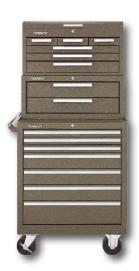

**285X** 5-Drawer Chest **277X** 7-Drawer Cabinet **Also Available in** 

266 6-Drawer Chest2602 2-Drawer Base277X 7-Drawer CabinetAlso Available in

**52611** 11-Drawer Chest **5150** 2-Drawer Base **277X** 7-Drawer Cabinet **185X** 5-Drawer Cabinet (x2)

360 10-Drawer Chest205X 5-Drawer Side Cabinet297X 7-Drawer Cabinet

Also Available in

**360** 10-Drawer Chest **2805X** 5-Drawer Chest **297X** 7-Drawer Cabinet Also Available in

**526** 8-Drawer Chest **MC28** 2-Drawer Base **297X** 7-Drawer Cabinet **205** 5-Drawer Cabinet (x2)