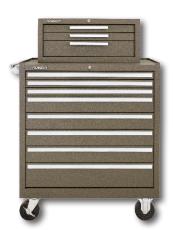

**3611** 11-Drawer Chest **277X** 7-Drawer Cabinet

**520** 7-Drawer Chest **MC22** 2-Drawer Base **277X** 7-Drawer Cabinet

**52611** 11-Drawer Chest **5150** 2-DrawerBase **277X** 7-Drawer Cabinet

263 3-Drawer Chest2603 3-Drawer Base277X 7-Drawer CabinetAlso Available in

**285X** 5-Drawer Chest **277X** 7-Drawer Cabinet **Also Available in** 

266 6-Drawer Chest2602 2-Drawer Base277X 7-Drawer CabinetAlso Available in

**52611** 11-Drawer Chest **5150** 2-Drawer Base **277X** 7-Drawer Cabinet **185X** 5-Drawer Cabinet (x2)