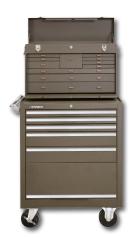

266 6-Drawer Chest 2603 3-Drawer Base 297X 7-Drawer Cabinet Also Available in

310X

**185X** 5-Drawer Side Cabinet (x2) **310X** 10-Drawer Cabinet

Also Available in

**285X** 5-Drawer Chest **185X** 5-Drawer Side Cabinet (x2)

**310X** 10-DrawerCabinet Also Available in

**285X** 5-Drawer Chest **378X** 8-Drawer Cabinet Also Available in

263 3-Drawer Chest2602 2-DrawerBase378X 8-Drawer CabinetAlso Available in

266 6-Drawer Chest2602 2-Drawer Base378X 8-Drawer CabinetAlso Available in