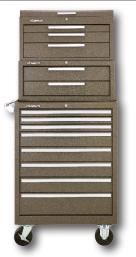

#### 275X

**526** 8-Drawer Chest **275X** 5-Drawer Cabinet

**52611** 11-Drawer Chest **275X** 5-Drawer Cabinet

266 6-Drawer Chest 2603 3-Drawer Base 275X 5-Drawer Cabinet Also Available in

**185X** 5-Drawer Side Cabinet **275X** 5-Drawer Cabinet Also Available in

266 6-Drawer Chest 295X 5-Drawer Cabinet Also Available in

360 10-Drawer Chest 295X 5-Drawer Cabinet Also Available in

2805X 5-Drawer Chest 295X 5-Drawer Cabinet Also Available in

**526** 8-Drawer Chest 5150 2-Drawer Base 295X 5-Drawer Side Cabinet