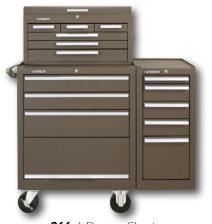

## Kennedy has the right combination for any industry.

**266** 6-Drawer Chest **297X** 7-Drawer Cabinet **Also Available in** 

**620** 3-Drawer Chest **MC28** 2-Drawer Base **297X** 7-Drawer Cabinet

**2805X** 5-Drawer Chest **297X** 7-Drawer Cabinet

360 10-Drawer Chest205X 5-Drawer Side Cabinet297X 7-Drawer Cabinet

Also Available in

**360** 10-Drawer Chest **2805X** 5-Drawer Chest **297X** 7-Drawer Cabinet Also Available in

**526** 8-Drawer Chest **MC28** 2-Drawer Base **297X** 7-Drawer Cabinet **205** 5-Drawer Cabinet (x2)