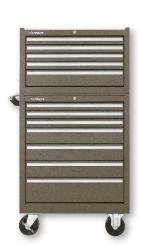

266 6-Drawer Chest 2603 3-Drawer Base 297X 7-Drawer Cabinet Also Available in

310X

**185X** 5-Drawer Side Cabinet (x2) **310X** 10-Drawer Cabinet

Also Available in

**285X** 5-Drawer Chest **185X** 5-Drawer Side Cabinet (x2)

**310X** 10-DrawerCabinet Also Available in

**285X** 5-Drawer Chest **378X** 8-Drawer Cabinet Also Available in

263 3-Drawer Chest2602 2-DrawerBase378X 8-Drawer CabinetAlso Available in

266 6-Drawer Chest2602 2-Drawer Base378X 8-Drawer CabinetAlso Available in