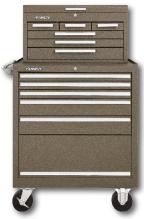

**310X** 10-DrawerCabinet Also Available in

**285X** 5-Drawer Chest **378X** 8-Drawer Cabinet Also Available in

263 3-Drawer Chest2602 2-DrawerBase378X 8-Drawer CabinetAlso Available in

266 6-Drawer Chest2602 2-Drawer Base378X 8-Drawer CabinetAlso Available in