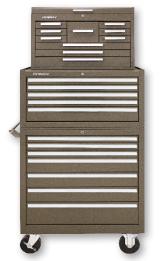

## Kennedy has the right combination for any industry.

**266** 6-Drawer Chest **297X** 7-Drawer Cabinet **Also Available in** 

**620** 3-Drawer Chest **MC28** 2-Drawer Base **297X** 7-Drawer Cabinet

**2805X** 5-Drawer Chest **297X** 7-Drawer Cabinet

360 10-Drawer Chest205X 5-Drawer Side Cabinet297X 7-Drawer Cabinet

Also Available in

**360** 10-Drawer Chest **2805X** 5-Drawer Chest **297X** 7-Drawer Cabinet Also Available in

**526** 8-Drawer Chest **MC28** 2-Drawer Base **297X** 7-Drawer Cabinet **205** 5-Drawer Cabinet (x2)