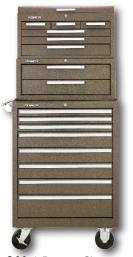

**52611** 11-Drawer Chest **5150** 2-Drawer Base **273X** 3-Drawer Cabinet

**3611** 11-Drawer Chest **273X** 3-Drawer Cabinet

3611 11-Drawer Chest273X 3-Drawer Cabinet185X 5-Drawer Side Cabinet

**185X** 5-Drawer Side Cabinet **273X** 3-Drawer Cabinet Also Available in

266 6-Drawer Chest 273X 3-Drawer Cabinet Also Available in

266 6-Drawer Chest273X 3-Drawer Cabinet185X 5-Drawer Side CabinetAlso Available in