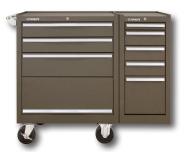

**285X** 5-Drawer Chest **277X** 7-Drawer Cabinet **Also Available in** 

266 6-Drawer Chest2602 2-Drawer Base277X 7-Drawer CabinetAlso Available in

**52611** 11-Drawer Chest **5150** 2-Drawer Base **277X** 7-Drawer Cabinet **185X** 5-Drawer Cabinet (x2)