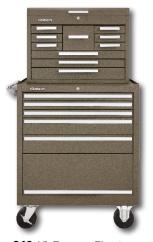

**285X** 5-Drawer Chest **277X** 7-Drawer Cabinet **Also Available in** 

266 6-Drawer Chest2602 2-Drawer Base277X 7-Drawer CabinetAlso Available in

**52611** 11-Drawer Chest **5150** 2-Drawer Base **277X** 7-Drawer Cabinet **185X** 5-Drawer Cabinet (x2)