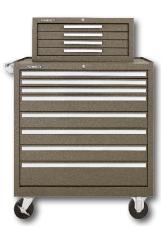

## Kennedy has the right combination for any industry.

**266** 6-Drawer Chest **297X** 7-Drawer Cabinet **Also Available in** 

**620** 3-Drawer Chest **MC28** 2-Drawer Base **297X** 7-Drawer Cabinet

**2805X** 5-Drawer Chest **297X** 7-Drawer Cabinet

360 10-Drawer Chest205X 5-Drawer Side Cabinet297X 7-Drawer Cabinet

Also Available in

**360** 10-Drawer Chest **2805X** 5-Drawer Chest **297X** 7-Drawer Cabinet Also Available in

**526** 8-Drawer Chest **MC28** 2-Drawer Base **297X** 7-Drawer Cabinet **205** 5-Drawer Cabinet (x2)