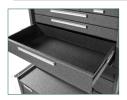

Heavy-duty 5" x 2" casters with 350 lb. capacity per caster

Double wall construction

Wool-lined drawers protect precision tools. (Select Models)

Drop front panel conceals & secures drawers (Select Models)