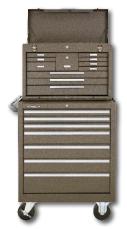

**285X** 5-Drawer Chest **277X** 7-Drawer Cabinet **Also Available in** 

266 6-Drawer Chest2602 2-Drawer Base277X 7-Drawer CabinetAlso Available in

**52611** 11-Drawer Chest **5150** 2-Drawer Base **277X** 7-Drawer Cabinet **185X** 5-Drawer Cabinet (x2)