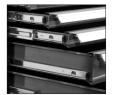

#### **KSERIES**

Industrial Roller Cabinets, Chests & Side Cabinets

**Smooth Operating** ball-bearing drawer slides hold 120 lbs. per drawer (Roller Cabinet)

Kennedy badged non slip drawer liners are available for purchase

Heavy-duty 5" x 2" casters with 350 lb. capacity per caster

Double wall construction

Wool-lined drawers protect precision tools. (Select Models)

Drop front panel conceals & secures drawers (Select Models)