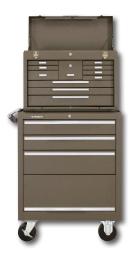

#### 275X

**526** 8-Drawer Chest **275X** 5-Drawer Cabinet

**52611** 11-Drawer Chest **275X** 5-Drawer Cabinet

266 6-Drawer Chest 2603 3-Drawer Base 275X 5-Drawer Cabinet Also Available in

**185X** 5-Drawer Side Cabinet **275X** 5-Drawer Cabinet Also Available in