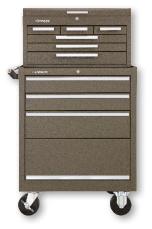

**52611** 11-Drawer Chest **5150** 2-Drawer Base **273X** 3-Drawer Cabinet

**3611** 11-Drawer Chest **273X** 3-Drawer Cabinet

3611 11-Drawer Chest273X 3-Drawer Cabinet185X 5-Drawer Side Cabinet

**185X** 5-Drawer Side Cabinet **273X** 3-Drawer Cabinet Also Available in

266 6-Drawer Chest 273X 3-Drawer Cabinet Also Available in

266 6-Drawer Chest273X 3-Drawer Cabinet185X 5-Drawer Side CabinetAlso Available in