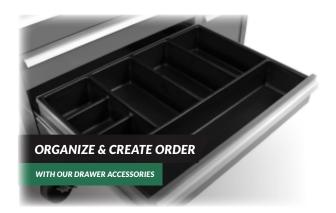

Heavy-duty 5" x 2" casters with 350 lb. capacity per caster

Double wall construction

Wool-lined drawers protect precision tools. (Select Models)

Drop front panel conceals & secures drawers (Select Models)