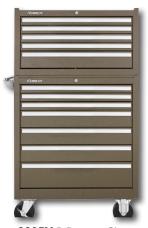

**52611** 11-Drawer Chest **5150** 2-Drawer Base **273X** 3-Drawer Cabinet

**3611** 11-Drawer Chest **273X** 3-Drawer Cabinet

3611 11-Drawer Chest273X 3-Drawer Cabinet185X 5-Drawer Side Cabinet

**185X** 5-Drawer Side Cabinet **273X** 3-Drawer Cabinet Also Available in

266 6-Drawer Chest 273X 3-Drawer Cabinet Also Available in

266 6-Drawer Chest273X 3-Drawer Cabinet185X 5-Drawer Side CabinetAlso Available in