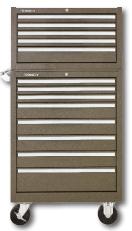

266 6-Drawer Chest 2603 3-Drawer Base 297X 7-Drawer Cabinet Also Available in

310X

**185X** 5-Drawer Side Cabinet (x2) **310X** 10-Drawer Cabinet

Also Available in

**285X** 5-Drawer Chest **185X** 5-Drawer Side Cabinet (x2)

**310X** 10-DrawerCabinet Also Available in

**285X** 5-Drawer Chest **378X** 8-Drawer Cabinet Also Available in

263 3-Drawer Chest2602 2-DrawerBase378X 8-Drawer CabinetAlso Available in

266 6-Drawer Chest2602 2-Drawer Base378X 8-Drawer CabinetAlso Available in