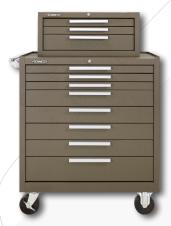

## Most Popular Combinations

**2805X** 5-Drawer Chest **348X** 8-Drawer Cabinet

Also Available in Industrial Red