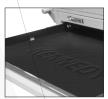

## **KSERIES**

Industrial Roller Cabinets, Chests & Side Cabinets

Smooth Operating ball-bearing drawer slides hold 120 lbs. per drawer (Roller Cabinet)

Kennedy badged non slip drawer liners are available for purchase

Heavy-duty 5" x 2" casters with 350 lb. capacity per caster

Double wall construction

Wool-lined drawers protect precision tools. (Select Models)

Drop front panel conceals & secures drawers (Select Models)