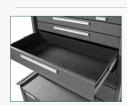

## **KSERIES**

Industrial Roller Cabinets, Chests & Side Cabinets

Smooth Operating ball-bearing drawer slides hold 120 lbs. per drawer (Roller Cabinet)

Kennedy badged non slip drawer liners are available for purchase