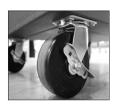

Heavy-duty 5" x 2" casters with 350 lb. capacity per caster

Double wall construction

Wool-lined drawers protect precision tools. (Select Models)

Drop front panel conceals & secures drawers (Select Models)