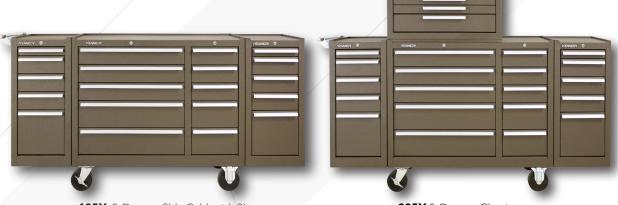

310X

Most Popular Combinations

185X 5-Drawer Side Cabinet (x2)

**310X** 10-Drawer Cabinet

Also Available in Industrial Red

285X 5-Drawer Chest

**185X** 5-Drawer Side Cabinet (x2)

**310X** 10-DrawerCabinet