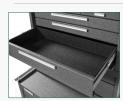

## **KSERIES**

Industrial Roller Cabinets, Chests & Side Cabinets

Smooth Operating ball-bearing drawer slides hold 120 lbs. per drawer (Roller Cabinet)

Kennedy badged non slip drawer liners are available for purchase

Heavy-duty 5" x 2" casters with 350 lb. capacity per caster

Double wall construction

Wool-lined drawers protect precision tools. (Select Models)

Drop front panel conceals & secures drawers (Select Models)