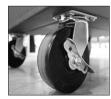

Heavy-duty 5" x 2" casters with 350 lb. capacity per caster

Double wall construction

Wool-lined drawers protect precision tools. (Select Models)

Drop front panel conceals & secures drawers (Select Models)