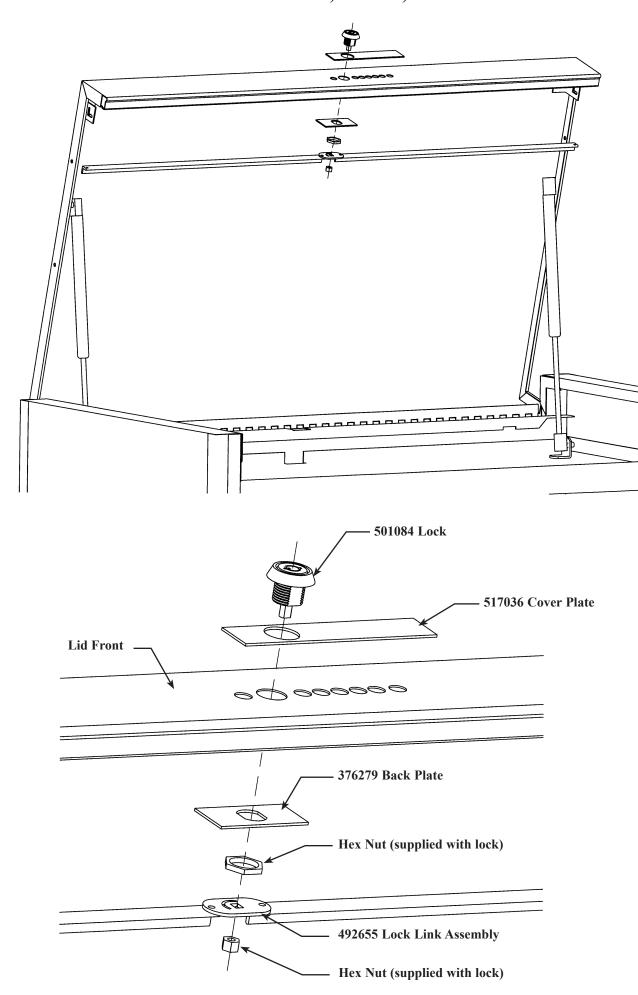

#### Chest 46000

- (1) Lock #501084
- (1) Front Plate #517036—Covers existing hole for combination lock
- (1) Rear Plate #376279—Keeps lock from turning in hole
- (1) Lock Link Assembly #492655

# Models 46000, 46001, 46002