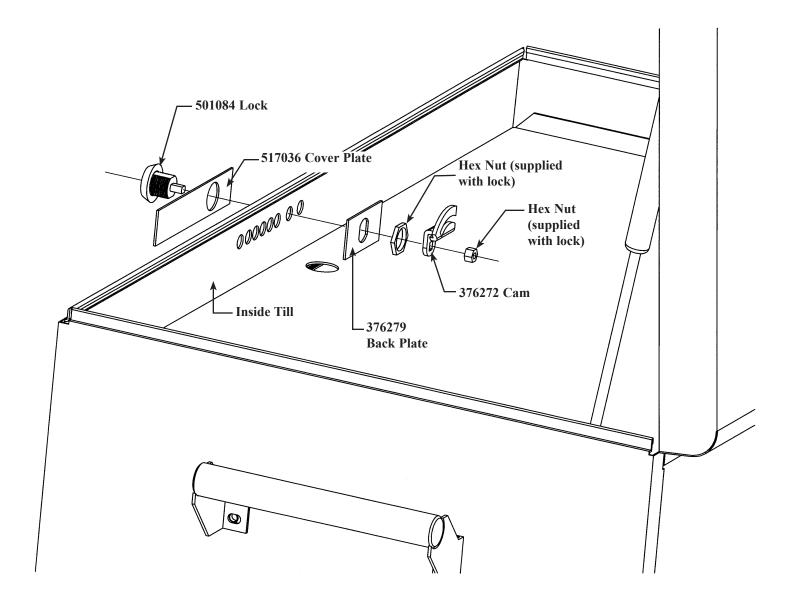

#### Chest 34000

- (1) Lock #501084
- (1) Front Plate #517036—Covers existing hole for combination lock
- (1) Rear Plate #376279—Keeps lock from turning in hole
- (1) Cam #376272

#### **Cabinet Base:**

- 1. Locate second hole in front left side of cabinet front.
- 2. Drill hole to 3/4" opening for lock.
- 3. Insert lock into hole.
- 4. Place rear plate over lock from interior of cabinet.
- 5. Screws lock retainer ring onto thread of lock.
- 6. Attach cam rod into rear locking and end of lock, tighten retainer ring securely against rear plate.
- 7. Attach front plate over lock.

**Note:** Insert cam rod into lock system and rotate cam into "up" unlocked position, turn key in lock counter clockwise, which is the unlocked position, insert into hole and attach cam rod. Turn key clockwise to assure cam rotates down into locked position. Complete assembly.

#### Chest:

Complete above listed steps.

- **Step 5** Screw lock retainer ring onto thread of lock, tighten securely against rear plate.
- **Step 6** Attach lock rod cam or hook cam to rear of lock and secure with nut.