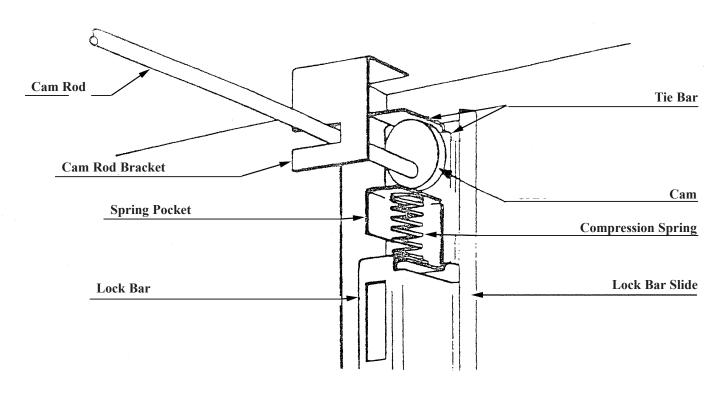

#### Base 34003 Series

- (1) Lock #501045
- (1) Front Plate #517036—Covers existing hole for combination lock
- (1) Rear Plate #376279—Keeps lock from turning in hole
- (1) Cam Rod #374754—18<sup>2</sup>/<sub>32</sub>" L

#### Base 46003 Series

- (1) Lock #501045
- (1) Front Plate #517036—Covers existing hole for combination lock
- (1) Rear Plate #376279—Keeps lock from turning in hole
- (1) Cam Rod #374620—2223/32" L

#### **Cabinet Base:**

- 1. Locate second hole in front left side of cabinet front.
- 2. Drill hole to 3/4" opening for lock.
- 3. Insert lock into hole.
- 4. Place rear plate over lock from interior of cabinet.
- 5. Screws lock retainer ring onto thread of lock.
- 6. Attach cam rod into rear locking and end of lock, tighten retainer ring securely against rear plate.
- 7. Attach front plate over lock.

**Note:** Insert cam rod into lock system and rotate cam into "up" unlocked position, turn key in lock counter clockwise, which is the unlocked position, insert into hole and attach cam rod. Turn key clockwise to assure cam rotates down into locked position. Complete assembly.